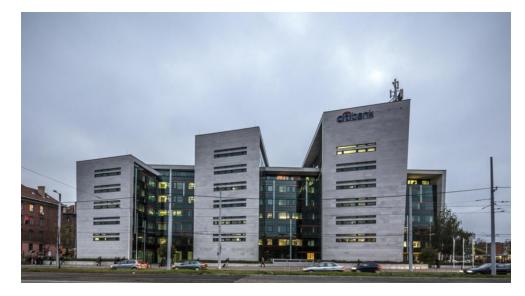

# Arena Corner

1087 Budapest, Hungária körút 40-44.

×

Location

complex, Aréna Pláza.

Fit out

Arena Corner Office Centre, one of the most impressive developments in Budapest with an excellent location, is being built on the corner of Hungária Krt. and Kerepesi út, directly adjacent the Puskás Ferenc Stadium red metro line (M2) stop. Arena Corner accommodates multinational companies such as Bank of China, Citibank and Vodafone. The building can be easily accessed by public transportation, as it is situated in one of the city's busiest junction, in the vicinity of Budapest Aréna and Budapest's largest shopping mall

#### BUILDING INFORMATION

| Building status     | Existing |
|---------------------|----------|
| Building class      | A        |
| Completion year     | 2007     |
| Total area          | 24 231 m |
| Gross leasable area | 24 231 m |
| Average floor size  | 4 251 m  |
| Add-on factor       | 5.52%    |
| Above ground floors | 8        |
| Garage parking lots | 370      |
|                     |          |