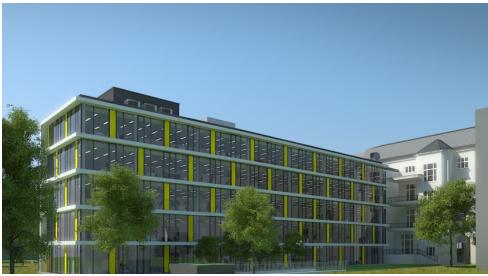

## B 11 1068 Budapest, Benczúr utca 11. ▼

#### Location

The building is located in district 6 near Kodály körönd in the most valuable area in the heart of Budapest, one street from Andrássy út in a quiet neighborhood near the diplomatic quarter.

### **BUILDING INFORMATION**

| Building status     | Planned |  |
|---------------------|---------|--|
| Building class      | A       |  |
| Green certificate   |         |  |
| Total area          | 3 687 m |  |
| Gross leasable area | 3 687 m |  |
| Add-on factor       | 8.5%    |  |
| Above ground floors | 6       |  |