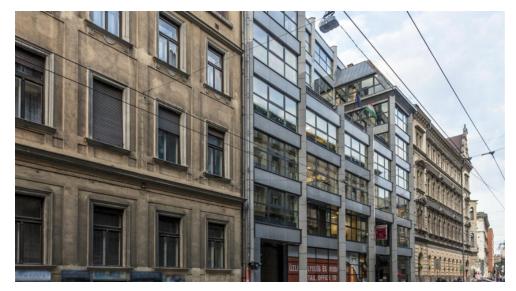

# B52 Irodaház

1085 Budapest, Baross utca 52.

×

#### Location

Due to the outstanding location of the building it can be easily reached by both public transport trams (4 and 6) and buses (9, 83 and 109) - and car. Depends on the traffic, Liszt Ferenc International Airport is in 20 minutes driving- and downtown is in 5 minutes walking distance.

#### **BUILDING INFORMATION**

| Building status     | Existing |
|---------------------|----------|
| Building class      | В        |
| Completion year     | 1999     |
| Total area          | 5 125 m  |
| Gross leasable area | 5 125 m  |
| Average floor size  | 651 m    |
| Add-on factor       | 2.61%    |
| Garage parking lots | 31       |