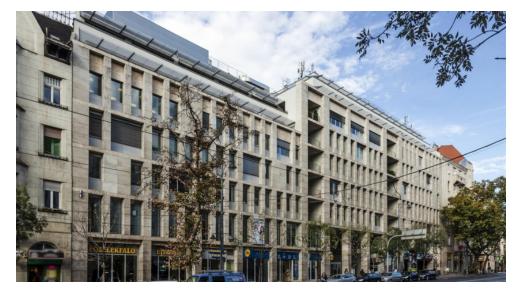

# Bartók Ház

1114 Budapest, Bartók Béla út 43-47.

×

#### Location

Bartók House has a central location and is easy to reach both driving or by public transport; several restaurants and other services are available in its surroundings. The building stands at the main public transport hub of Buda, calls: Móricz Zsigmond square.

#### **BUILDING INFORMATION**

| Building status     | Existing |                                                                                                  |
|---------------------|----------|--------------------------------------------------------------------------------------------------|
| Building class      | А        | 4<br>7<br>1<br>1<br>1<br>1<br>1<br>1<br>1<br>1<br>1<br>1<br>1<br>1<br>1<br>1<br>1<br>1<br>1<br>1 |
| Completion year     | 2003     |                                                                                                  |
| Total area          | 17 155 m |                                                                                                  |
| Gross leasable area | 17 155 m |                                                                                                  |
| Add-on factor       | 3%       |                                                                                                  |
| Above ground floors | 8        |                                                                                                  |
| Garage parking lots | 406      |                                                                                                  |
|                     |          |                                                                                                  |