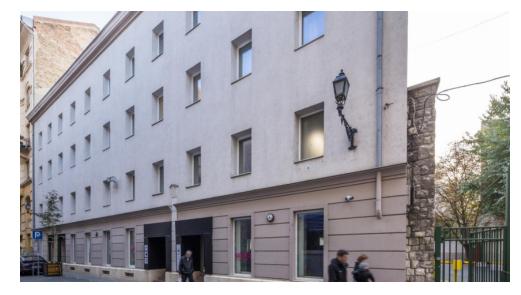

#### Location

The building is located in the center of Budapest, 5 minutes walking distance from metro stations Astoria and Deák tér, and 20 minutes away from Ferihegy Airport. The 7th district hearth of the city in Wesselényi street – Síp street – Dob street – Kazinczy street quarter the four-building complex of OTC provides "A" category flexible office spaces in variable sizes. The office complex lies just next to Astoria and Deák square and only a few minutes walk from Blaha Lujza square and Oktogon. Easily and quickly accessible from all directions therefore ideal for heavy-traffic offices.