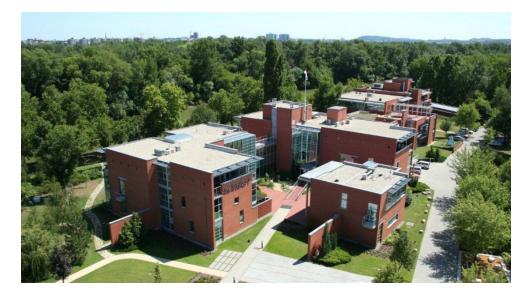

## Graphisoft Park

1031 Budapest, Gázgyár utca

×

#### Location

Hungary\'s premier high technology park, Graphisoft Park situated in Budapest\'s 3rd district. While set in a quiet environment, Grasphisoft Park is easily accessible from Szentendrei út, one of Budapest\'s main arteries.