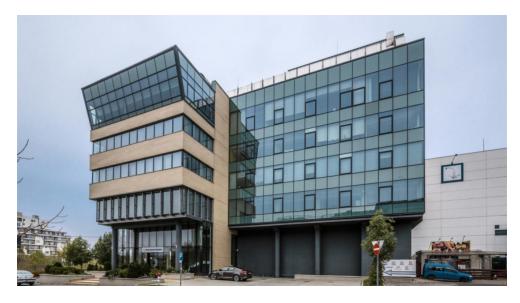

## KÉSZ Mester Irodaház II

1095 Budapest, Mester utca 87.

×

#### Location

Kész Mester Office Building is located in district IX, which is one of the most dynamically growing area of Budapest. In the proximity of the building there is the Palace Of Arts, the new National Theatre, Lurdy Ház, and the Millennium City Center. The building has excellent accessibility, which is one of the reasons why the area expected to be the new business center of Budapest. Both by car and public transport the area is easily accessible. Highways, the national road system and the airport is within a few minutes' drive, downtown Budapest is reachable by bus, metro, HÉV, tram in less than ten minutes.

## **BUILDING INFORMATION**

| Building status     | Existing |
|---------------------|----------|
| Building class      | В        |
| Completion year     | 2008     |
| Total area          | 4 410 m  |
| Gross leasable area | 4 410 m  |
|                     |          |