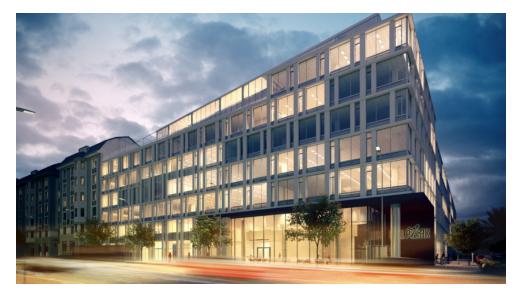

# Mill Park

1095 Budapest, Soroksári út 44.

#### Location

The business center will be appealing because of its location as well; thanks to the Petőfi and Rákóczi bridges, suburban railway line H7 and metro line M3 being in the proximity, both Buda and the inner city is reachable within 15 minutes by both public transport and car .

### **BUILDING INFORMATION**

| Building status     | Under construction |
|---------------------|--------------------|
| Building class      | А                  |
| Completion year     | 2018               |
| Green certificate   |                    |
| Total area          | 36 314 m           |
| Gross leasable area | 36 314 m           |
| Gross building area | 36 314 m           |
| Average floor size  | 4 843 m            |
| Add-on factor       | 5.7%               |
| Above ground floors | 7                  |
|                     |                    |