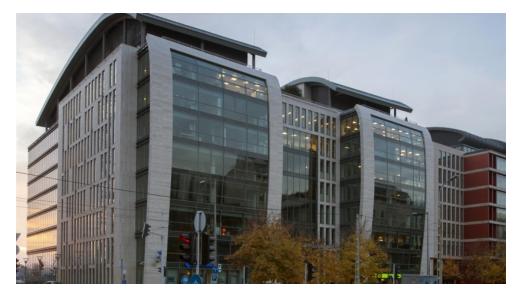

## Millennium Tower III

1095 Budapest, Lechner Ödön fasor 8.

#### Location

Millennium City Centre is located between Petofi Bridge and Rákóczi Bridge (former Lágymányosi Bridge) on the Pest-side of the Danube riverbank. The close vicinity of the historical downtown, easy accessibility, the spectacular view of the Danube and the Buda hills make this location both unique and extremely attractive.

#### **BUILDING INFORMATION**

| Building status     | Existing |
|---------------------|----------|
| Building class      | А        |
| Completion year     | 2008     |
| Total area          | 17 818 m |
| Gross leasable area | 17 818 m |
| Gross building area | 20 571 m |
| Average floor size  | 2 468 m  |
| Add-on factor       | 1.88%    |
| Above ground floors | 8        |
| Garage parking lots | 296      |
|                     |          |