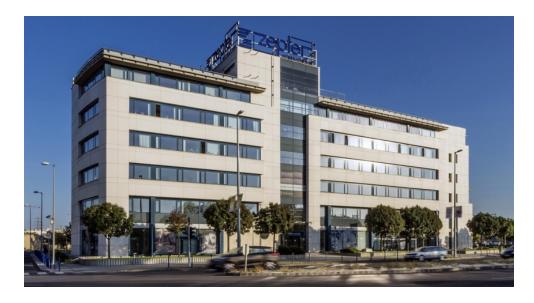

## Optima B-Non-leasable

1138 Budapest, Váci út 191.

#### Location

Optima B is a category "A" office building, located in a dynamically developing business area of the 13th district of Budapest on Váci road. On the site behind the office buildings a new Tesco hypermarket is operating, the Duna Plaza shopping centre is at a walking distance from the buildings.

#### **BUILDING INFORMATION**

| Building status      | Existing |
|----------------------|----------|
| Building class       | А        |
| Completion year      | 2006     |
| Total area           | 5 631 m  |
| Gross leasable area  | 5 631 m  |
| Gross building area  | 8 475 m  |
| Add-on factor        | 5.8%     |
| Surface parking lots | 40       |
| Garage parking lots  | 71       |
|                      |          |