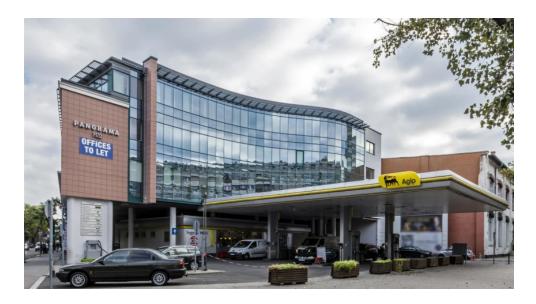

# Panoráma Ház

1134 Budapest, Váci út 19.

#### Location

Panoráma House offers 'A' category offices on one of the most popular office locations: the Váci út. The building offers space for both small and large companies on four floors in an attractive surrounding with excellent public transportation and accessibility. The Lehel station of M3 line is just in a few minutes walk from the building.