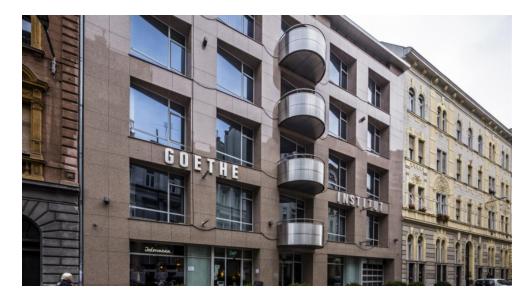

## **R58**

1092 Budapest, Ráday utca 58.

#### Location

R58 Business Center is located near the Pest end of Petőfi Bridge, the building is easily accessible by a range of public transport options as well as by car.

### **BUILDING INFORMATION**

| Building status     | Existing |
|---------------------|----------|
| Building class      | В        |
| Completion year     | 2005     |
| Total area          | 2 554 m  |
| Gross leasable area | 2 554 m  |
| Garage parking lots | 51       |
|                     |          |