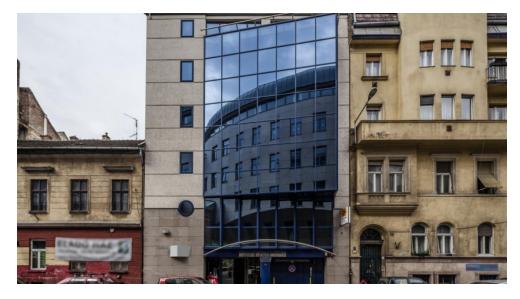

## Residenz Tölgyfa Office Building

1027 Budapest, Tölgyfa utca 24.

#### Location

The office building is located close to Margaret Bridge in one of Budapest\'s most frequented areas. The building can be accessible by tram nr. 4-6; by bus nr. 6, nr. 60, nr. 86, nr. 91; by suburban railway and also by underground from the Batthyány Square. The building is accessible by car: from the Margaret boulevard or from the Bem Square.

### **BUILDING INFORMATION**

| Building status     | Existing |
|---------------------|----------|
| Building class      | В        |
| Completion year     | 2000     |
| Total area          | 1 476 m  |
| Gross leasable area | 1 476 m  |
| Gross building area | 2 500 m  |
| Average floor size  | 230 m    |
| Above ground floors | 6        |
| Underground floors  | 3        |
| Garage parking lots | 18       |
|                     |          |