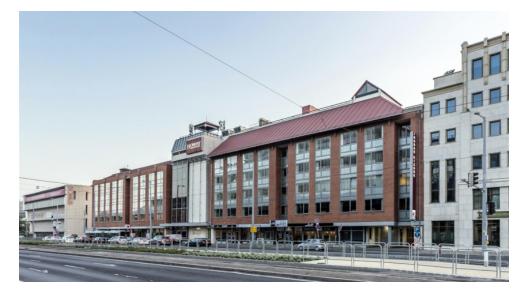

# Róbert Irodaház

1134 Budapest, Róbert Károly körút 61-65.

#### Location

×

Róbert Irodaház is located at the junction of Róbert Károly Avenue and Lehel Road. The building is easily accessible by car, as well as by a range of public transport options, Árpád Bridge underground station is a 5-minute walk.

#### **BUILDING INFORMATION**

| Building status     | Existing |
|---------------------|----------|
| Building class      | В        |
| Completion year     | 1992     |
| Total area          | 9 200 m  |
| Gross leasable area | 9 200 m  |
| Average floor size  | 2 000 m  |
| Above ground floors | 5        |
| Garage parking lots | 180      |