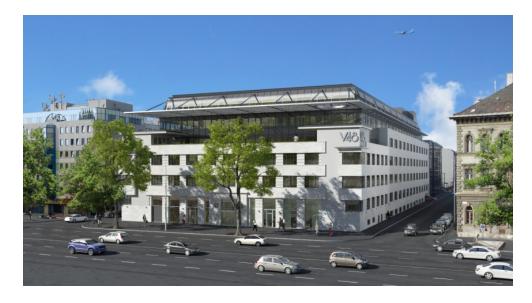

## V48 Irodaház

1138 Budapest, Váci út 48.

×

#### Location

With its location at the very entrance of the Váci út corridor, the building benefits excellent visibility and accessibility by car and public transport. V 48 is U-shaped on plan bordered by three streets. Its entrance is on the Váci út, one wing runs along the Röntgen utca the other along the Ipoly utca.